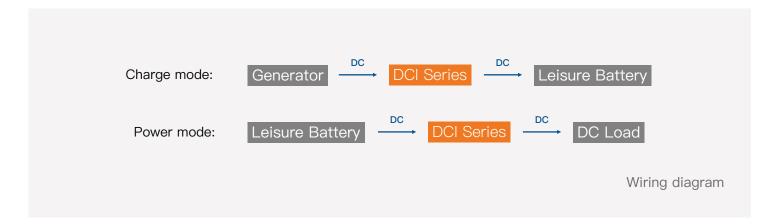

## FEATURE-

- $\hfill\square$  Input and output are completely electrically isolated
- □ Two output modes, charge mode and power mode
- □ Built-in Bluetooth supports remote adjustment
- $\hfill\square$  Can be adapted to various types of generators
- $\hfill\square$  With high temperature automatic derating function
- □ With IP43 protection grade